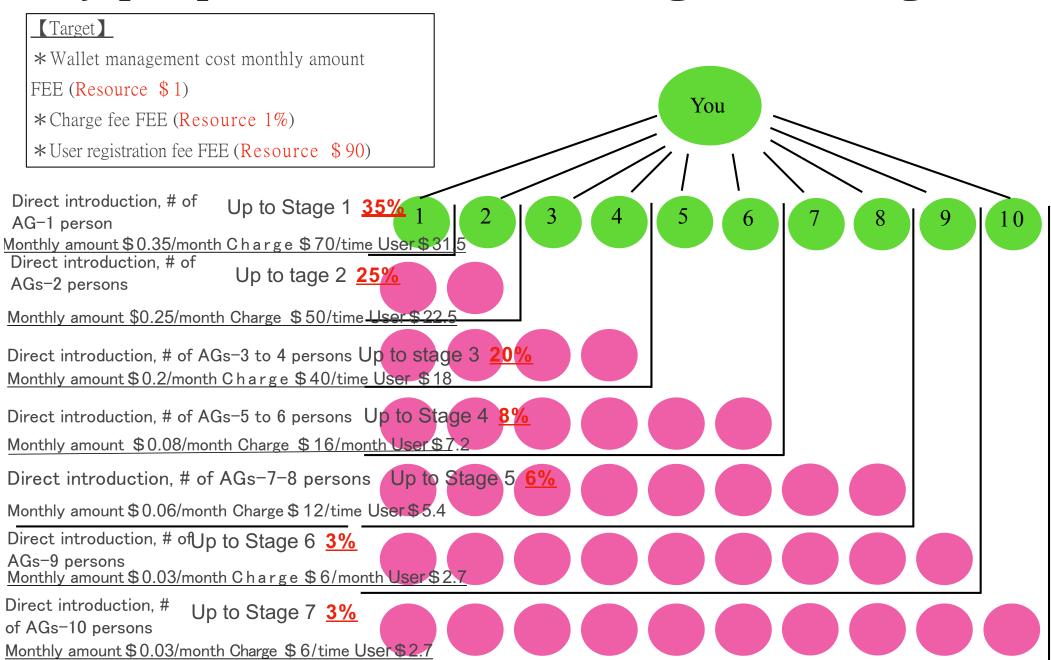

### Pay-per-performance 1 Multi-stage FEE image

Compensation up to MAX Stage 6

## Pay-per-performance 2

Monthly amount for FEE

Distribute \$ 1 out of \$5/month which is the monthly Wallet management cost as a resource.

- Agent: Distribution by the calculation method for multi-stage FEE
- Affiliate: Distribution only for direct introduction, Stage 1

### Charge fee

Distribute 1% out of charge fee 3% as a resource.

- \*Agent: Distribution by the calculation method for multi-stage FEE
- Affiliate: Distribution only for direct introduction, Stage 1

### User registration fee

Use registration (Wallet opening) Distribute \$90 out of \$140 as resource

- \*Agent: Distribution by the calculation method for multi-stage FEE
- Affiliate: Distribution only for direct introduction, Stage 1