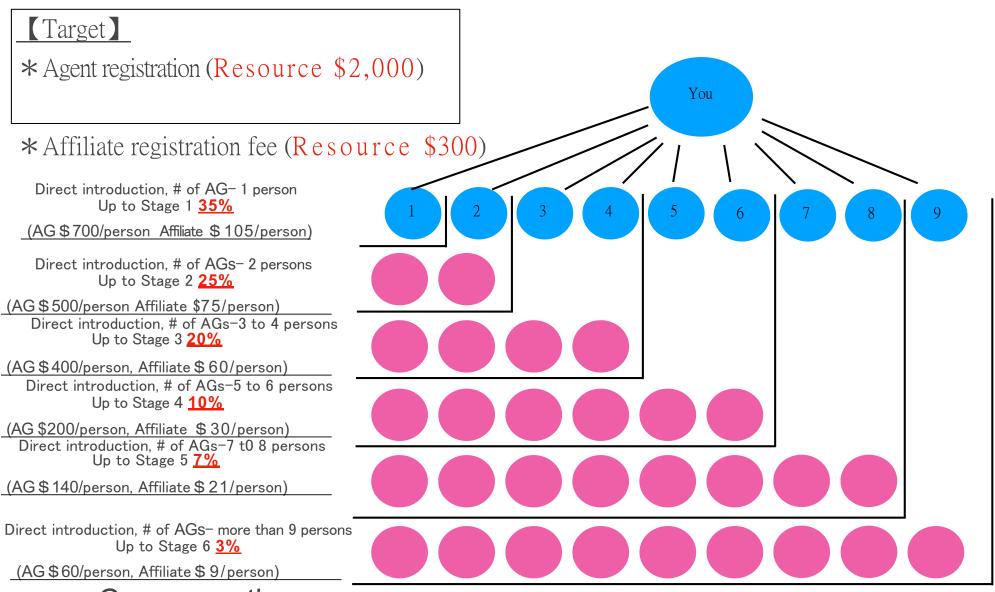

# Pay-per-performance 1

Direct introduction fee and dividends from the multistage FEE are funded by the followings.

### 1. Agent registration

\$2,000 out of \$2,800 comes from the resource.

### 2. Affiliate registration

\$300 out of \$500 comes from the resource.

### Pay-per-performance 1 Multi-stage FEE image

Compensation up to MAX Stage 6