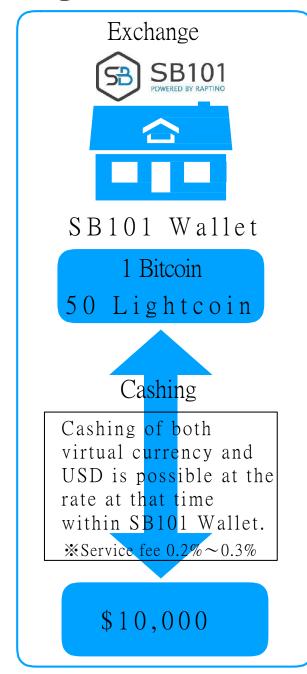

### 【Charge fee (each time)】

♦1.5USD+3%

#### A1. 2 to 3 weeks

- Q2. Is there a prospect that any other types of cards other than VISA/Master will be added?
- A2 There is a plan that bank cards and some other various cards can be used.
- Q3. What is the system for charging?
- A3. Wallet will be opened at SB101 Exchange, and deposit Bitcoin or Litecoin that corresponds to dollars, which are required for charging. At the time of charging, the currency will be converted to USD at Exchange, and it will be charged to a card.