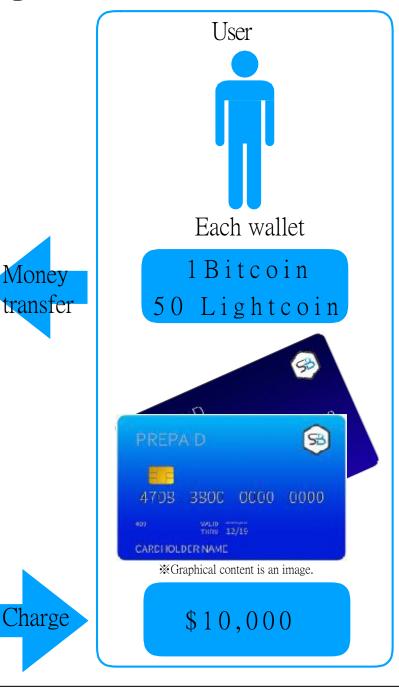

## Available currencies

Recharging is possible.

Cannot be charged with \( \preceq \) or \( \preceq \).

#### [ Usage limit ]

- ◆ Disbursement from ATM \$2000 / day
- ◆Shopping \$3000 / day
- ◆Charge limit \$20,000